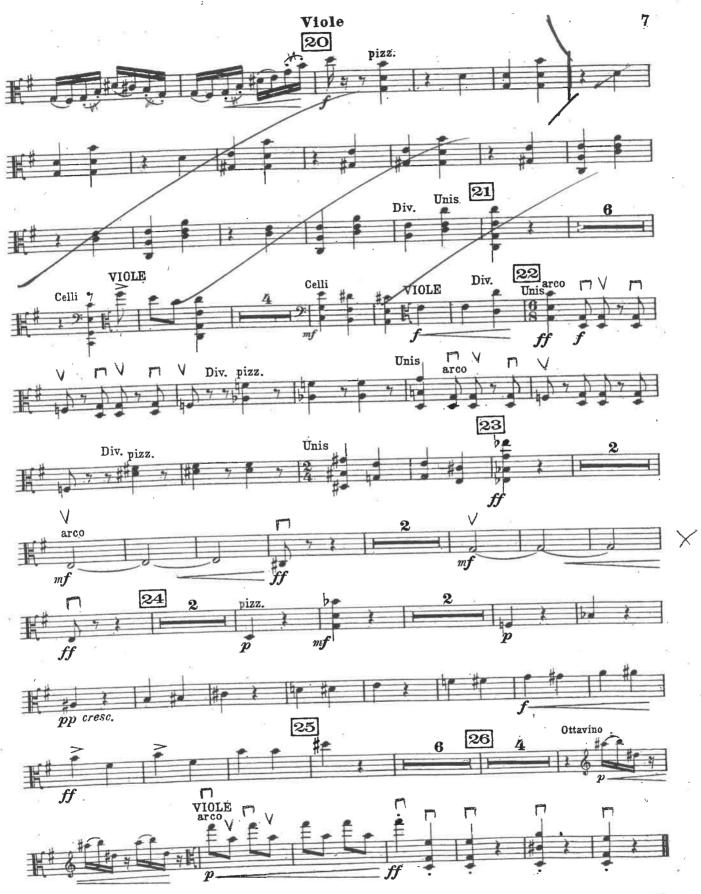

#### PREPARED EXCERPTS

| BRITTEN   | Passacaglia from Peter Grimes    | as marked |
|-----------|----------------------------------|-----------|
| PUCCINI   | Intermezzo from Manon Lescaut    | as marked |
| LARCHET   | Solo from By the Waters of Moyle |           |
| GRIEG     | Morgenstimmung                   | as marked |
| PROKOFIEV | Classical Symphony, Mvt IV       | as marked |
| RAVEL     | Piano Concerto, Mvt III          | as marked |

## MANON LESCAUT