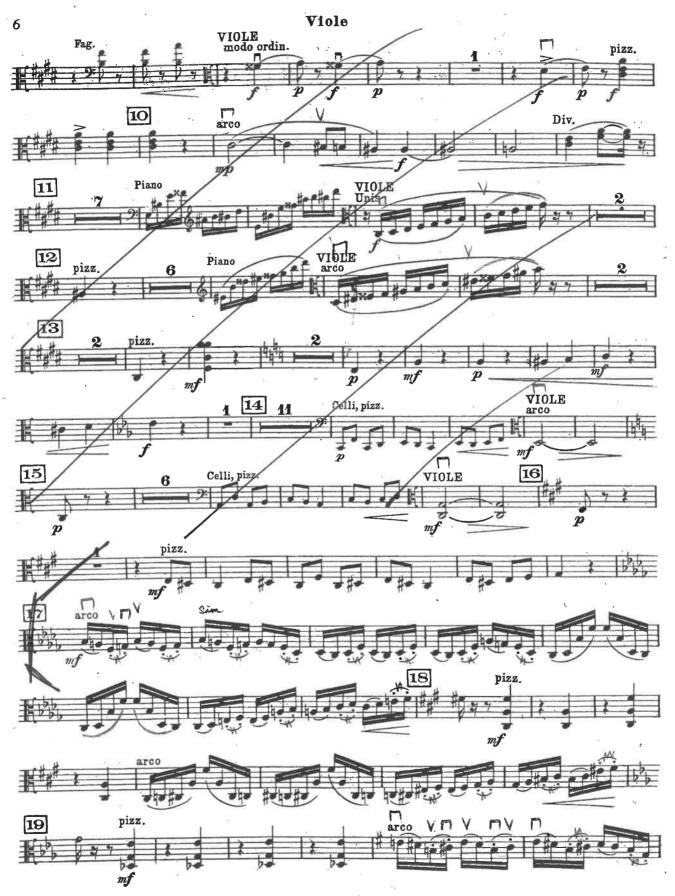

#### PREPARED EXCERPTS

| BRITTEN   | Passacaglia from Peter Grimes    | as marked |
|-----------|----------------------------------|-----------|
| PUCCINI   | Intermezzo from Manon Lescaut    | as marked |
| LARCHET   | Solo from By the Waters of Moyle |           |
| GRIEG     | Morgenstimmung                   | as marked |
| PROKOFIEV | Classical Symphony, Mvt IV       | as marked |
| RAVEL     | Piano Concerto, Mvt III          | as marked |

## MANON LESCAUT