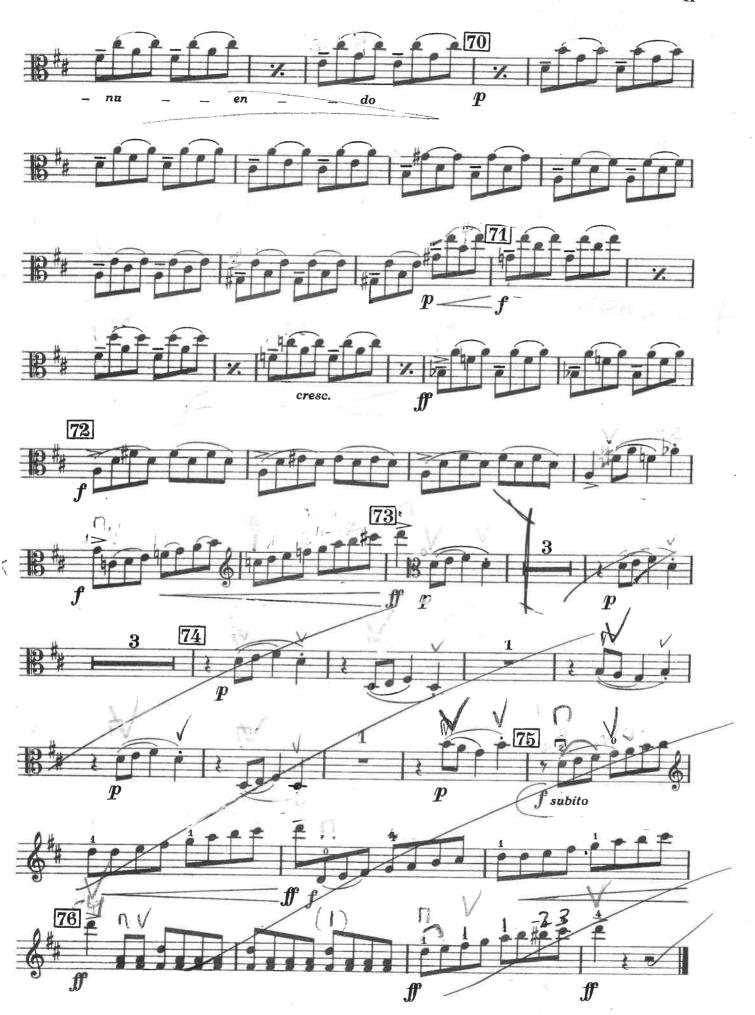

#### PREPARED EXCERPTS

| BRITTEN   | Passacaglia from Peter Grimes    | as marked |
|-----------|----------------------------------|-----------|
| PUCCINI   | Intermezzo from Manon Lescaut    | as marked |
| LARCHET   | Solo from By the Waters of Moyle |           |
| GRIEG     | Morgenstimmung                   | as marked |
| PROKOFIEV | Classical Symphony, Mvt IV       | as marked |
| RAVEL     | Piano Concerto, Mvt III          | as marked |

## **PASSACAGLIA**

from the Opera "PETER GRIMES"

Printed in England

B.& H. 9076