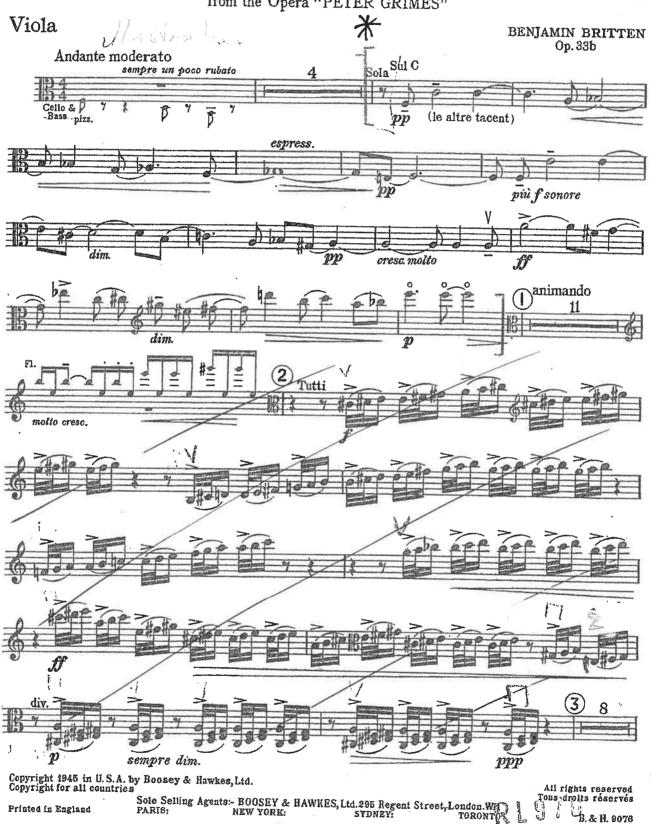

#### PREPARED EXCERPTS

| BRITTEN   | Passacaglia from Peter Grimes    | as marked |
|-----------|----------------------------------|-----------|
| PUCCINI   | Intermezzo from Manon Lescaut    | as marked |
| LARCHET   | Solo from By the Waters of Moyle |           |
| GRIEG     | Morgenstimmung                   | as marked |
| PROKOFIEV | Classical Symphony, Mvt IV       | as marked |
| RAVEL     | Piano Concerto, Mvt III          | as marked |

## **PASSACAGLIA**

from the Opera "PETER GRIMES"

Printed in England

B.& H. 9076