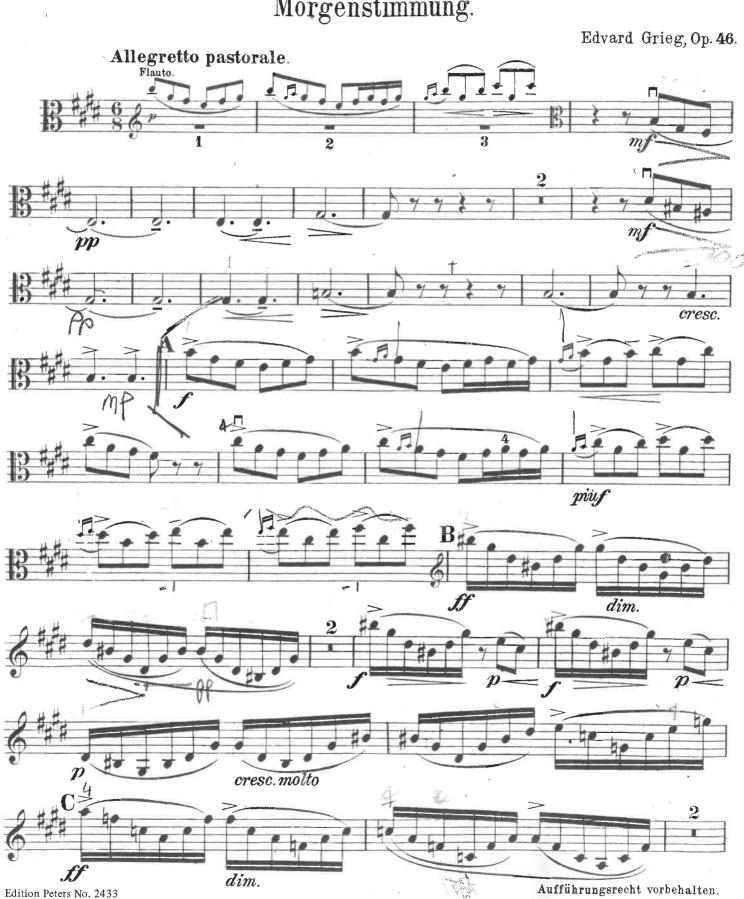

#### PREPARED EXCERPTS

| BRITTEN   | Passacaglia from Peter Grimes    | as marked |
|-----------|----------------------------------|-----------|
| PUCCINI   | Intermezzo from Manon Lescaut    | as marked |
| LARCHET   | Solo from By the Waters of Moyle |           |
| GRIEG     | Morgenstimmung                   | as marked |
| PROKOFIEV | Classical Symphony, Mvt IV       | as marked |
| RAVEL     | Piano Concerto, Mvt III          | as marked |

# Orchestersuite.

Viola.

I.
Morgenstimmung.

D. & E. 12,139

D.& F. 12,139

Imprimerie LACER (1) 46.57.14.01