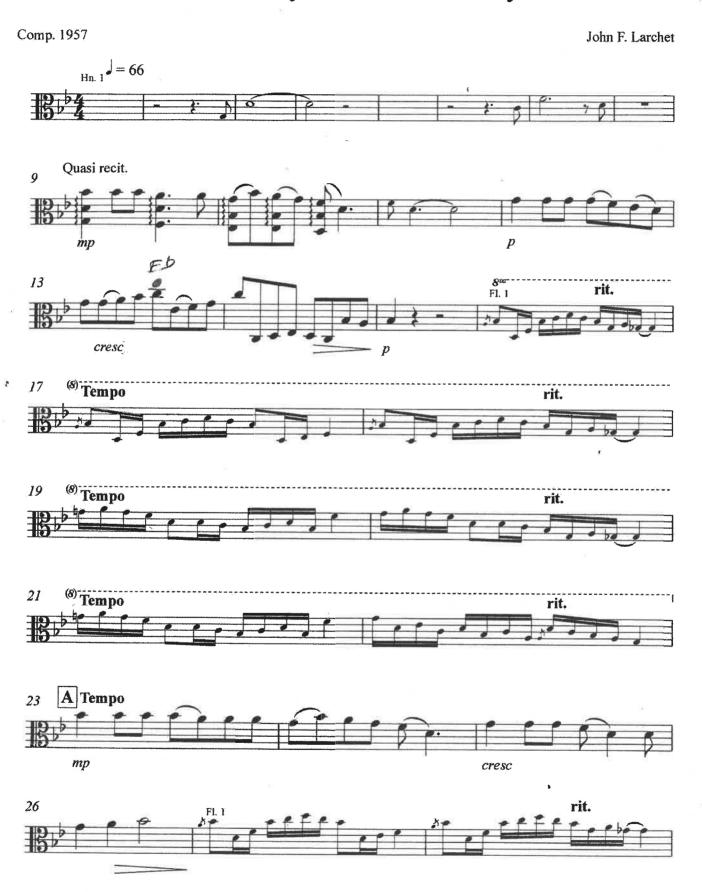

#### PREPARED EXCERPTS

| BRITTEN   | Passacaglia from Peter Grimes    | as marked |
|-----------|----------------------------------|-----------|
| PUCCINI   | Intermezzo from Manon Lescaut    | as marked |
| LARCHET   | Solo from By the Waters of Moyle |           |
| GRIEG     | Morgenstimmung                   | as marked |
| PROKOFIEV | Classical Symphony, Mvt IV       | as marked |
| RAVEL     | Piano Concerto, Mvt III          | as marked |

## Nocturne. By the Waters of Moyle