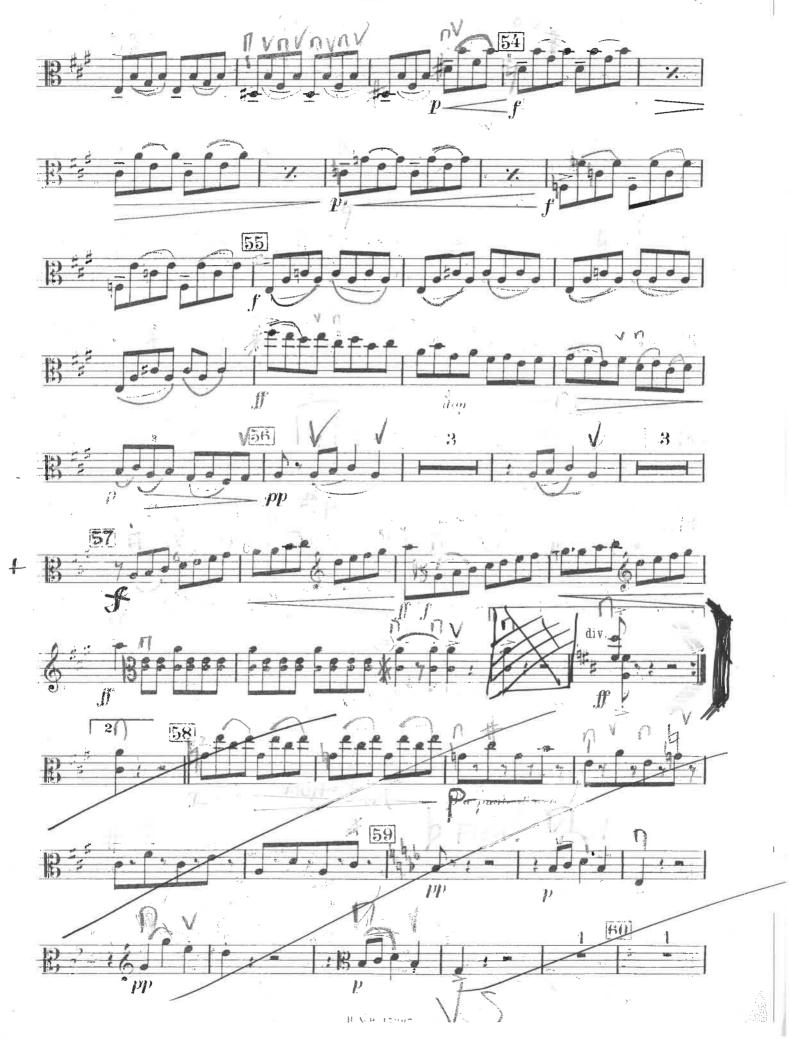

#### PREPARED EXCERPTS

| BRITTEN   | Passacaglia from Peter Grimes    | as marked |
|-----------|----------------------------------|-----------|
| PUCCINI   | Intermezzo from Manon Lescaut    | as marked |
| LARCHET   | Solo from By the Waters of Moyle |           |
| GRIEG     | Morgenstimmung                   | as marked |
| PROKOFIEV | Classical Symphony, Mvt IV       | as marked |
| RAVEL     | Piano Concerto, Mvt III          | as marked |