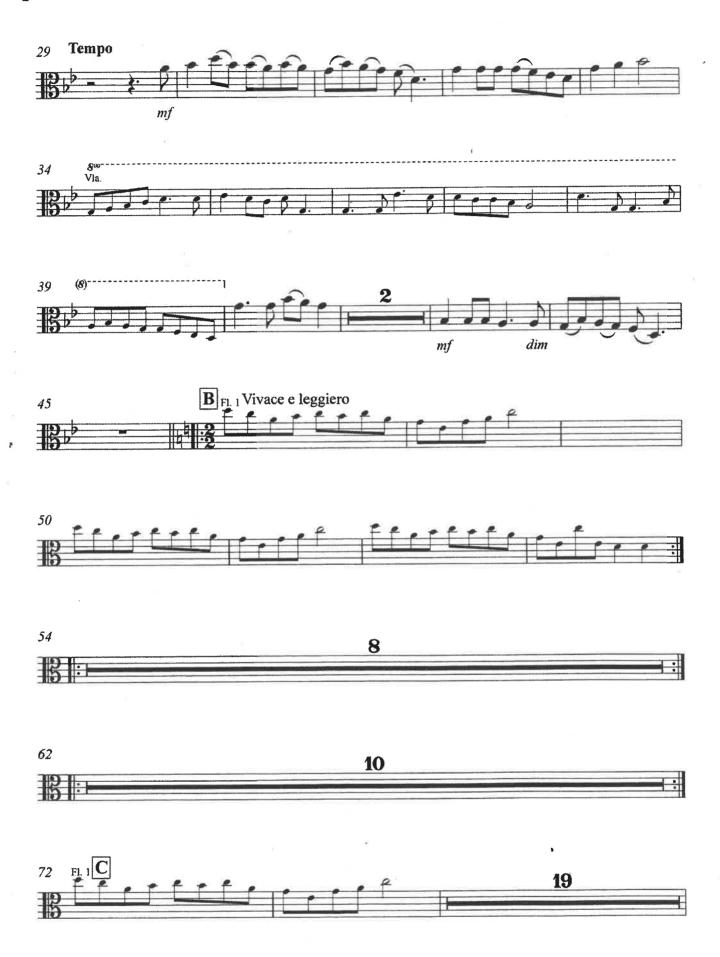

## **PASSACAGLIA**

from the Opera "PETER GRIMES"

Printed in England

B.& H. 9076