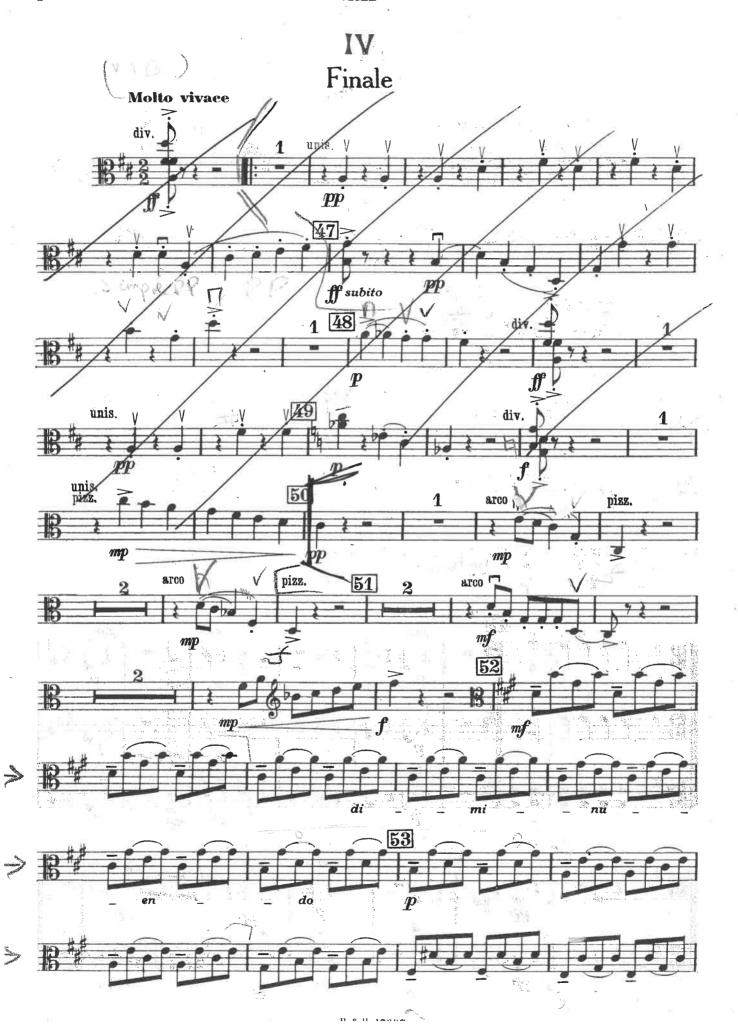

#### PREPARED EXCERPTS

| BRITTEN   | Passacaglia from Peter Grimes    | as marked |
|-----------|----------------------------------|-----------|
| PUCCINI   | Intermezzo from Manon Lescaut    | as marked |
| LARCHET   | Solo from By the Waters of Moyle |           |
| GRIEG     | Morgenstimmung                   | as marked |
| PROKOFIEV | Classical Symphony, Mvt IV       | as marked |
| RAVEL     | Piano Concerto, Mvt III          | as marked |