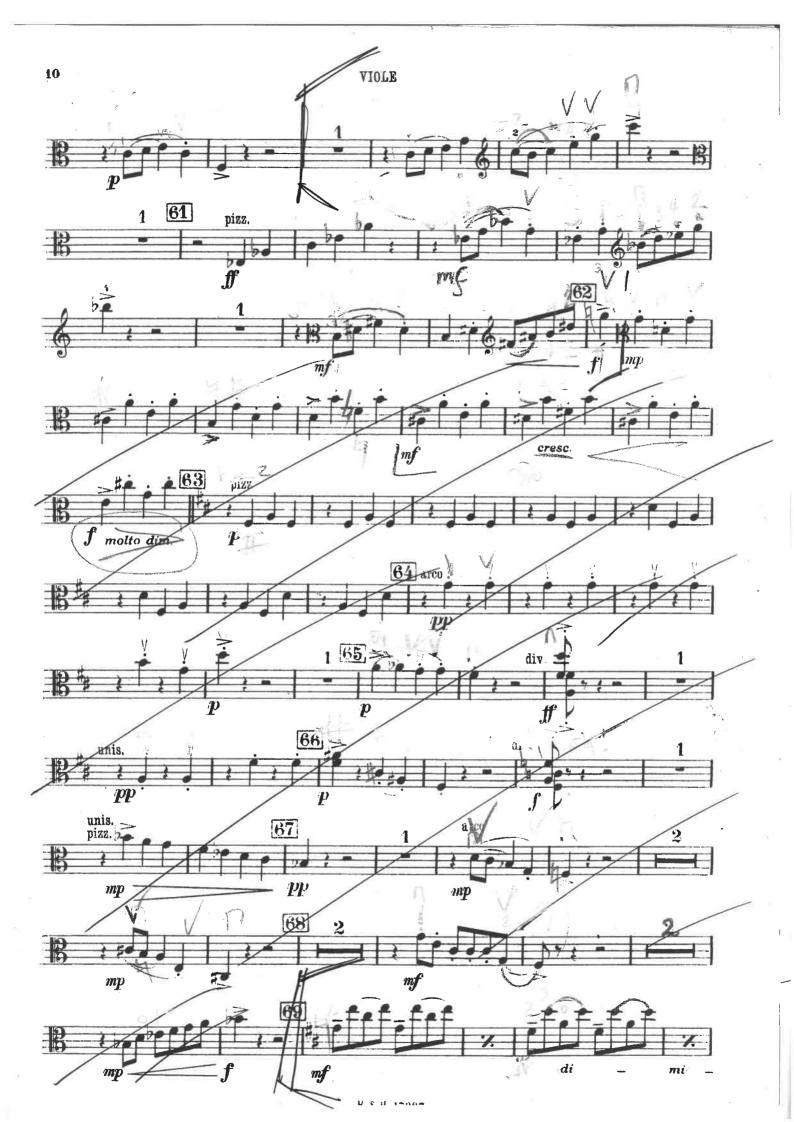

#### PREPARED EXCERPTS

| BRITTEN   | Passacaglia from Peter Grimes    | as marked |
|-----------|----------------------------------|-----------|
| PUCCINI   | Intermezzo from Manon Lescaut    | as marked |
| LARCHET   | Solo from By the Waters of Moyle |           |
| GRIEG     | Morgenstimmung                   | as marked |
| PROKOFIEV | Classical Symphony, Mvt IV       | as marked |
| RAVEL     | Piano Concerto, Mvt III          | as marked |

## **PASSACAGLIA**

from the Opera "PETER GRIMES"

Printed in England

B.& H. 9076