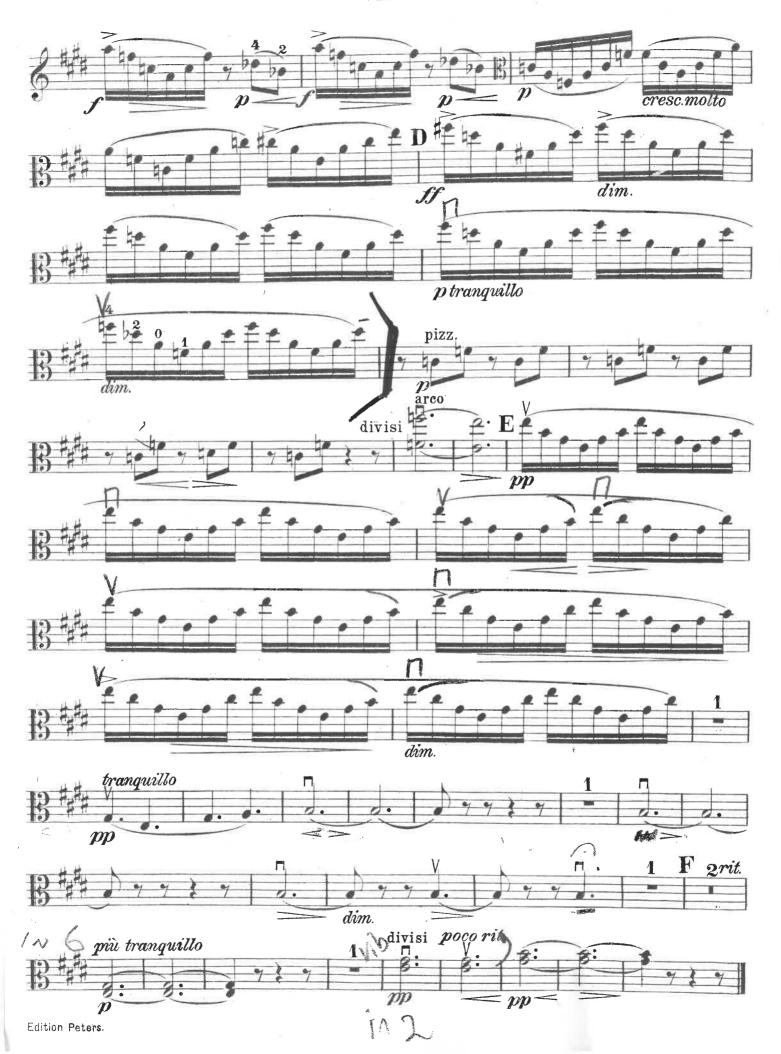

#### PREPARED EXCERPTS

| BRITTEN   | Passacaglia from Peter Grimes    | as marked |
|-----------|----------------------------------|-----------|
| PUCCINI   | Intermezzo from Manon Lescaut    | as marked |
| LARCHET   | Solo from By the Waters of Moyle |           |
| GRIEG     | Morgenstimmung                   | as marked |
| PROKOFIEV | Classical Symphony, Mvt IV       | as marked |
| RAVEL     | Piano Concerto, Mvt III          | as marked |

# Orchestersuite.

Viola.

I.
Morgenstimmung.

D. & E. 12,139

D.& F. 12,139

Imprimerie LACER (1) 46.57.14.01