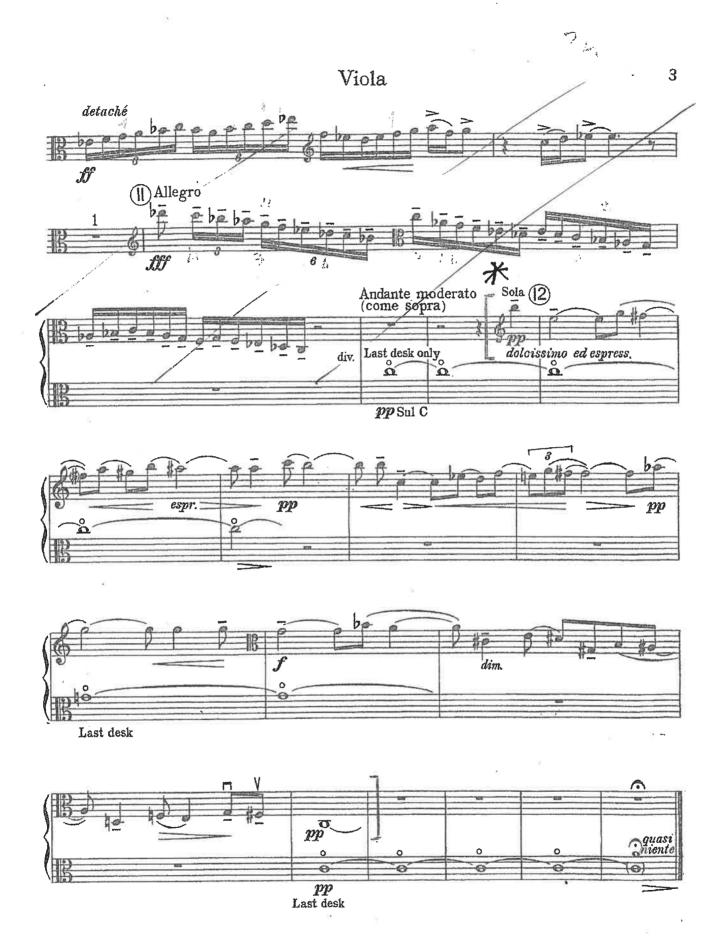

#### PREPARED EXCERPTS

| BRITTEN   | Passacaglia from Peter Grimes    | as marked |
|-----------|----------------------------------|-----------|
| PUCCINI   | Intermezzo from Manon Lescaut    | as marked |
| LARCHET   | Solo from By the Waters of Moyle |           |
| GRIEG     | Morgenstimmung                   | as marked |
| PROKOFIEV | Classical Symphony, Mvt IV       | as marked |
| RAVEL     | Piano Concerto, Mvt III          | as marked |

## **PASSACAGLIA**

from the Opera "PETER GRIMES"

Printed in England

B.& H. 9076