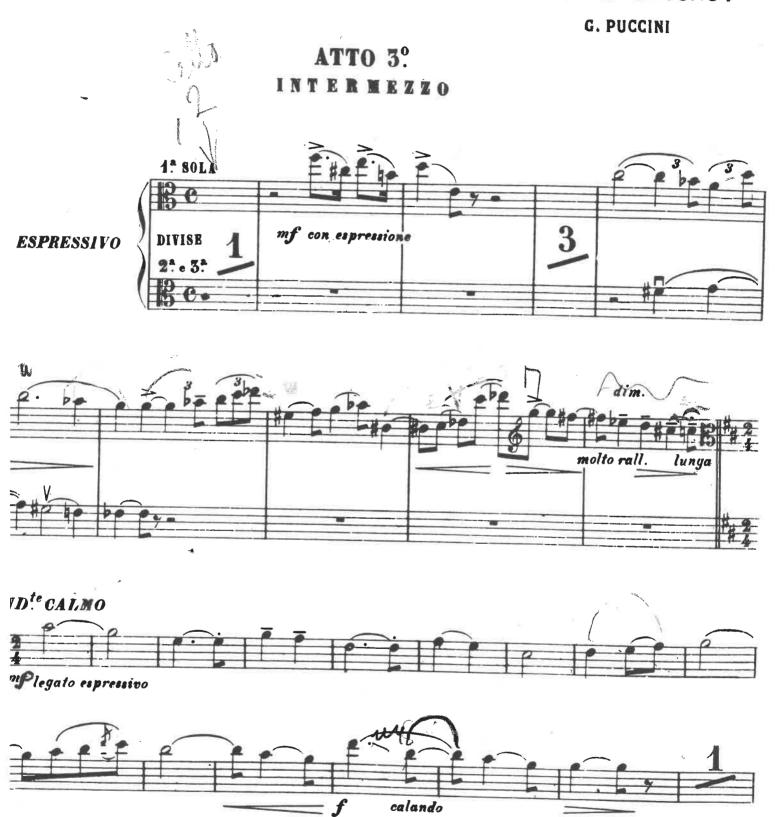

#### PREPARED EXCERPTS

| BRITTEN   | Passacaglia from Peter Grimes    | as marked |
|-----------|----------------------------------|-----------|
| PUCCINI   | Intermezzo from Manon Lescaut    | as marked |
| LARCHET   | Solo from By the Waters of Moyle |           |
| GRIEG     | Morgenstimmung                   | as marked |
| PROKOFIEV | Classical Symphony, Mvt IV       | as marked |
| RAVEL     | Piano Concerto, Mvt III          | as marked |

## MANON LESCAUT